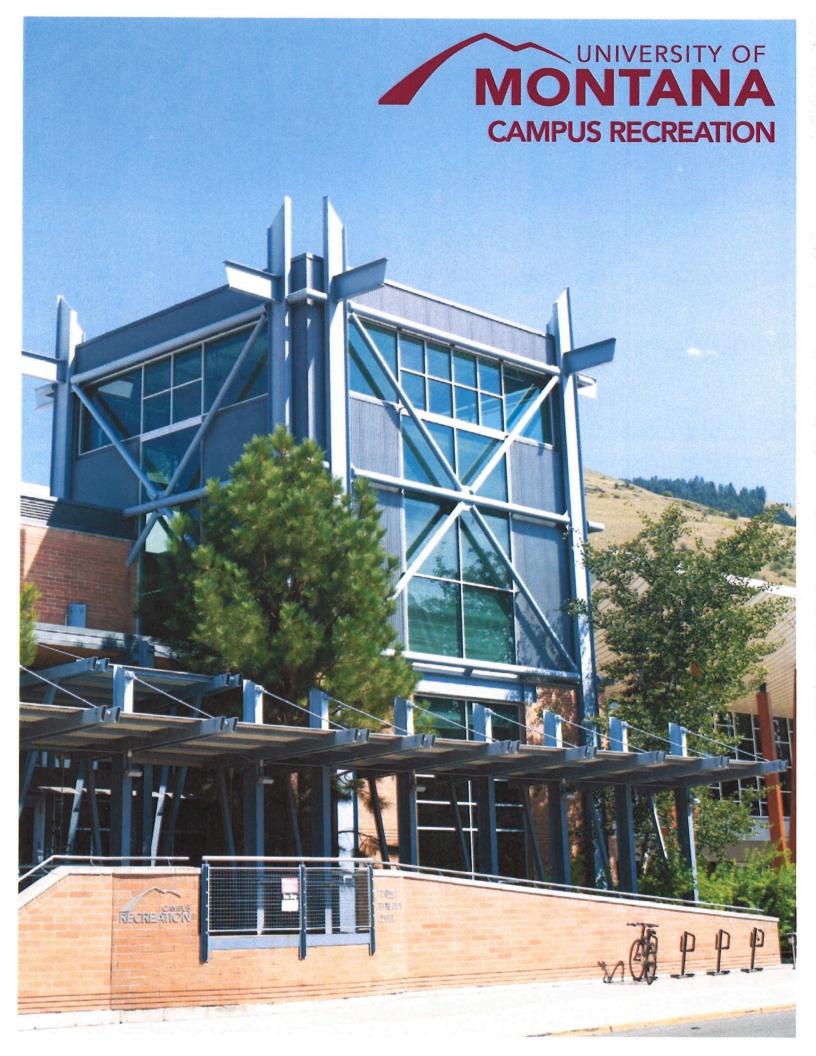

## ABOUT CAMPUS REC

The Fitness and Recreation Center (FRC) is located on the north end of campus, next to the Adams Center. Our facility offers a variety of cardio and weight machines, free weights, a functional training area, three group fitness classrooms, locker rooms with dry saunas, squash and raquetball/handball courts and three multipurpose courts for basketball, volleyball or badminton.