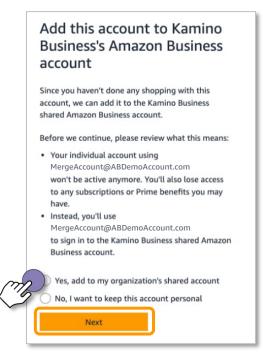

### Confirm whether or not you wish to add your Amazon.com account to the organization's centralized Amazon Business account

Click Start Using Amazon Business and you are ready to go!

Click **Start Shopping** to navigate to your Amazon Business homepage!