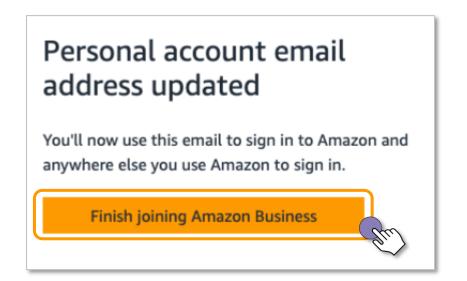

Click Finish joining Amazon Business to create your business user account

Enter your name, create a password and click Create your Business account

| Enter your full name<br>password | and choose your business |
|----------------------------------|--------------------------|
| Your name                        |                          |
| First and last name              |                          |
| Email                            |                          |
| SplitAccount@ABI                 | DemoAccount.com          |
| Password                         |                          |
| At least 6 character             | S                        |
| i Passwords must be              | at least 6 characters.   |
| Re-enter password                |                          |
|                                  |                          |
|                                  | our Business account     |