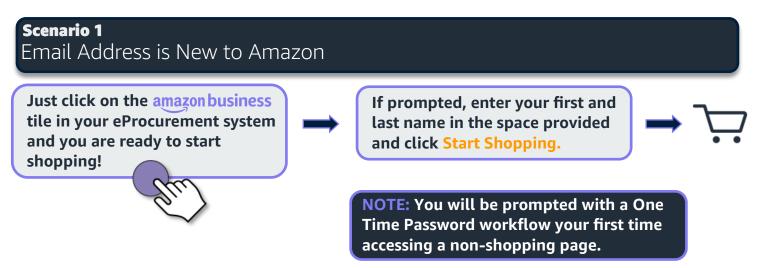

## amazon business User Registration Guide

Find the scenario below that applies to you and follow the steps provided to complete registration.