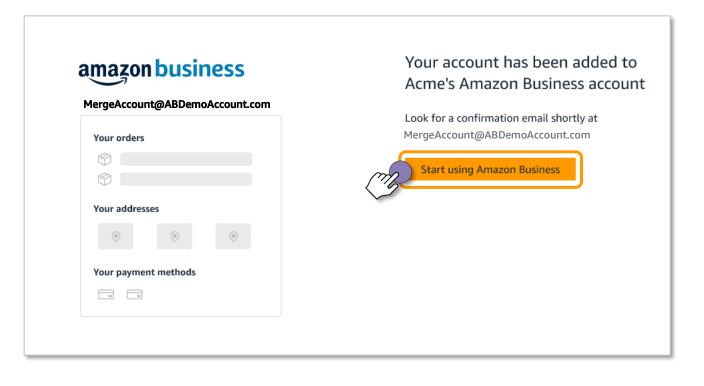

### Confirm whether or not you wish to add your Amazon.com account to the organization's centralized Amazon Business account

Click Start Using Amazon Business and you are ready to go!

Click **Start Shopping** to navigate to your Amazon Business homepage!