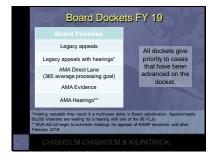

#### The Board is Working Harder

• In FY 2017, the BVA made 52,662

In FY 2018, it made 85,286.

 In FY 2019, the BVA has promised to make 90,000 decisions, but we believe it will be over 100,000 decisions.