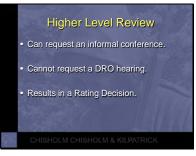

#### **Higher Level Review**

 Authority to conduct higher level reviews is granted to Decision Review Officers (DROs) for rating issues and to Senior Veterans Service Representatives (SVSRs) or Authorization Quality Review Specialist (AQRs) for non-rating issues.

#### Higher Level Review

The duty to assist does not apply here

 But, when a duty to assist error is noted, a higher-level reviewer must return the claim to the supplemental claim lane unless the maximum benefit can be granted.