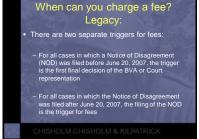

#### When can you charge a fee? Legacy: • After the Board of Veterans' Appeals first makes a final decision in the case

 - 5904(c)(1) "a fee may not be charged, allowed, or paid for services of agents and attorneys with respect to services of agents and attorneys with respect to services provided before the date of which the Board of Veterans' Appeals first makes a final decision in the case."