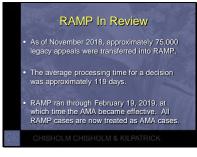

#### What is RAMP?

 Pilot program that allowed eligible Veterans with a pending legacy compensation appeal to opt into the new claims process
 Not all appeal election options were available when RAMP first opened

 Only Higher Level Review, Supplemental Claim
 The Board lane opened in October 2018