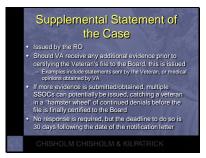

#### Statement of the Case

• Typically is a restatement of a denial, but can also include a grant or a partial grant in an accompanying Rating

Includes citations to statutes and regulations used in making the decision

• Appeal deadline is 60 days following the date of the notification letter