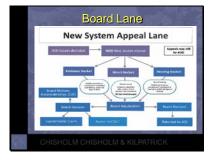

#### Appeals Reform

 Veterans have 3 options to choose from when filing an appeal with a Rating Decision, called "lanes." Supplemental Claim Lane
 Higher Level Review Lane If appealing, the deadline to do so will be within 1 year of the Rating Decision.

#### Board Review

Filing an NOD will now direct an appeal right to the Board of Veterans' Appeals.
- 1 year deadline to file NOD will still apply
Removes the SOC, VA9, and potential SSOC stages of the legacy system.
The result of a Board review won't be a Rating Decision, but the familiar Board decision of the Legacy system.