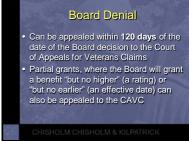

#### Slide 14

|   | Board of Veterans' Appeals<br>Decision                                                                                                                                                                                                                                                                |
|---|-------------------------------------------------------------------------------------------------------------------------------------------------------------------------------------------------------------------------------------------------------------------------------------------------------|
| • | Can do a combination of things:<br>1. Grant an issue<br>2. Deny an issue<br>3. Remand an issue<br>4. Refer an issue<br>5. Dismiss an issue (such as withdrawn issues)<br>Unfavorable Board decisions can be appealed<br>to the United States Court of Appeals for<br>Veterans Claims within 120 days. |
|   | CHISHOLM CHISHOLM & KILPATRICK                                                                                                                                                                                                                                                                        |

#### Board Grant

Board grants are implemented by the RO

Essentially, "the Board says the thing, the RO then does it"

Rating Decision is issued by the RO
If the Board grant is <u>not</u> specific to rating and/or effective date, the veteran can file a Notice of Disagreement to appeal for an increased rating and/or earlier effective date