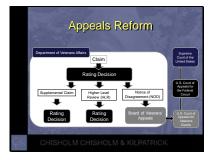

#### Appeals Reform

 Veterans have 3 options to choose from when filing an appeal with a Rating Decision, called "lanes." Supplemental Claim Lane
 Higher Level Review Lane If appealing, the deadline to do so will be within 1 year of the Rating Decision.

#### **Higher Level Review**

 Authority to conduct higher level reviews is granted to Decision Review Officers (DROs) for rating issues and to Senior Veterans Service Representatives (SVSRs) or Authorization Quality Review Specialist (AQRs) for non-rating issues.

#### Higher Level Review

The duty to assist does not apply here

 But, when a duty to assist error is noted, a higher-level reviewer must return the claim to the supplemental claim lane unless the maximum benefit can be granted.

#### Board Review

Filing an NOD will now direct an appeal right to the Board of Veterans' Appeals.
- 1 year deadline to file NOD will still apply
Removes the SOC, VA9, and potential SSOC stages of the legacy system.
The result of a Board review won't be a Rating Decision, but the familiar Board decision of the Legacy system.