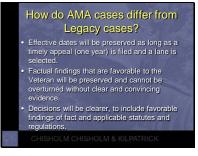

#### Can a Veteran switch lanes?

Yes, but the effective date is only preserved if the withdrawal, and selection of a different lane, takes place within <u>1 year</u> following the notice of decision being issued.
There *may* be exceptions to this where VA allows a lane change outside of 1 year but prior to a final decision. This is on a case by case basis and good cause must be shown.
84 Fed. Reg. Vol. 13 (Jan. 18, 2019)