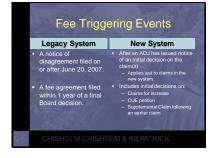

#### When can you charge a fee? Legacy: • After the Board of Veterans' Appeals first makes a final decision in the case

 - 5904(c)(1) "a fee may not be charged, allowed, or paid for services of agents and attorneys with respect to services of agents and attorneys with respect to services provided before the date of which the Board of Veterans' Appeals first makes a final decision in the case."