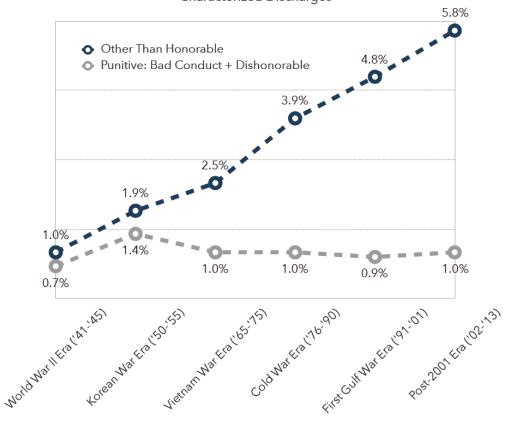

#### **Important!**

Not talking today about medical discharge or retirement.

22 million veterans in the United States and 98,300 veterans in Montana

From World War II to the present, more than 2.36 million veterans received a less-than-fully-honorable discharge

|                     | General | OTH/BCD/DD | %General | %OTH/BCD/DD |
|---------------------|---------|------------|----------|-------------|
| World War II        | 12,979  | 118,327    | 0.2%     | 1.7%        |
| Korean War          | 122,381 | 137,509    | 3.0%     | 3.3%        |
| Vietnam War         | 354,484 | 267,199    | 3.9%     | 3.5%        |
| Gulf War ('91-'01)  | 128,315 | 139,445    | 5.3%     | 4.9%        |
| Post-9/11 ('02-'13) | 150,434 | 121,490    | 8.4%     | 6.8%        |

Source: Veterans Legal Clinic, Underserved (2016).

Veterans with Bad-Paper Discharges as Percent of All Veterans with Characterized Discharges

Source: Veterans Legal Clinic, Underserved (2016).

Marine combat veterans diagnosed with PTSD 11 times more likely to be discharged for "misconduct"