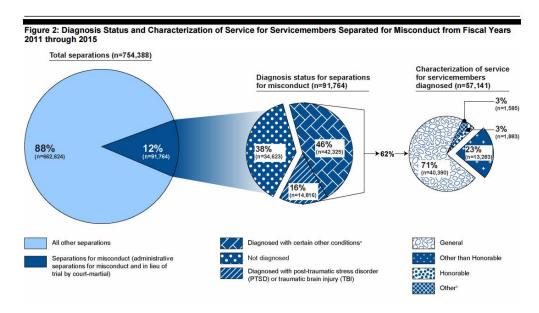

Source: Veterans Legal Clinic, Underserved (2016).

Veterans with Bad-Paper Discharges as Percent of All Veterans with Characterized Discharges

Source: Veterans Legal Clinic, Underserved (2016).

Marine combat veterans diagnosed with PTSD 11 times more likely to be discharged for "misconduct"

From 2009 to 2015, Army discharged for "misconduct" 22,000 Soldiers who had deployed and been diagnosed with PTSD or TBI

From FY2011 to FY2015, 62% of servicemembers separated for misconduct had been diagnosed with a mental health condition

Sources: Highfill-McRoy et al., Psychiatric diagnoses and punishment for misconduct (2010); NPR, Thousands of Soldiers with Mental Health Disorders Kicked Out for Misconduct (2015); GAO, Actions Needed to Ensure PTSD & TBI Are Considered in Misconduct Separations (2017).