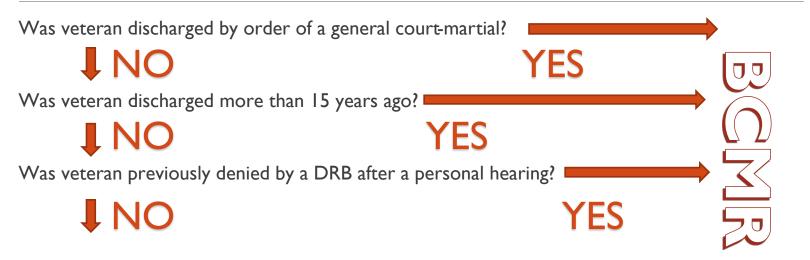

## Military Review Boards: Procedure

|                         | Discharge Review Boards                                                                     | Records Correction Boards                                                                                                  |  |
|-------------------------|---------------------------------------------------------------------------------------------|----------------------------------------------------------------------------------------------------------------------------|--|
| <b>Application Form</b> | DD 293                                                                                      | DD 149                                                                                                                     |  |
| Members                 | 5 officers (usually active duty officers)                                                   | 3 civilian employees                                                                                                       |  |
| Voting                  | Majority vote                                                                               | Majority vote                                                                                                              |  |
| Deadline                | 15 years from date of discharge                                                             | Within 3 years of discovery of the "error or injustice" that requires correction (but waivable in the interest of justice) |  |
| GCM Discharge           | Cannot change discharge by GCM                                                              | Can change discharge by GCM                                                                                                |  |
| Hearing                 | Right to a personal hearing                                                                 | No right to a hearing, may request                                                                                         |  |
| Reconsideration         | Allowed under circumstances 32 CFR 70.9                                                     | Granted if new and material evidence                                                                                       |  |
| Mental Health           | If veteran has PTSD/TBI & served in contingency operation, I member is mental health doctor | May request medical advisory opinion                                                                                       |  |