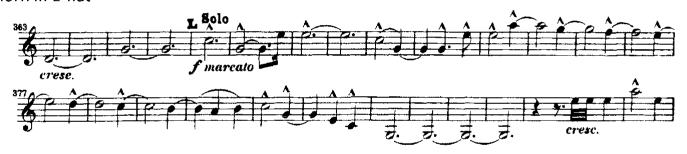

| Symphony No. 6 "The Blue Marble" by Julie Giroux Mvt II. Voices in Green, Quarter note = 50 to begin

| Symphony No. 6 "The Blue Marble" by Julie Giroux Mvt III. Voices in Green, Quarter note = 50 to begin

| Symphony No. 6 "The Blue Marble" by Julie Giroux Mvt III. Voices in Green, Quarter note = 50 to begin

| Symphony No. 6 "The Blue Marble" by Julie Giroux Mvt III. Voices in Green, Quarter note = 50 to begin

| Symphony No. 6 "The Blue Marble" by Julie Giroux Mvt III. Voices in Green, Quarter note = 50 to begin
| Symphony No. 6 "The Blue Marble" by Julie Giroux Mvt III. Voices in Green, Quarter note = 50 to begin
| Symphony No. 6 "The Blue Marble" by Julie Giroux Mvt III. Voices in Green, Quarter note = 50 to begin
| Symphony No. 6 "The Blue Marble" by Julie Giroux Mvt III. V