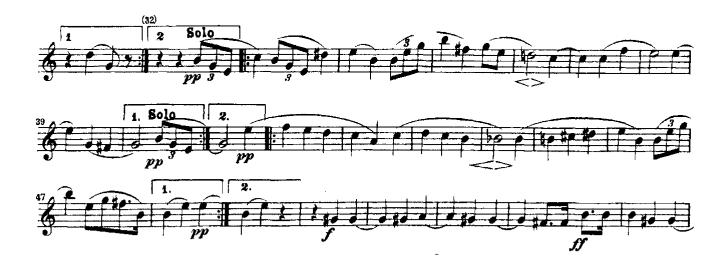

## Audition Excerpts – Fall 2023 UM Bands and Orchestra French Horn

Schumann — Symphony No. 3, mvt. 1 Horn in E-flat

Schumann – Symphony No. 3, mvt. 2 Horn in F