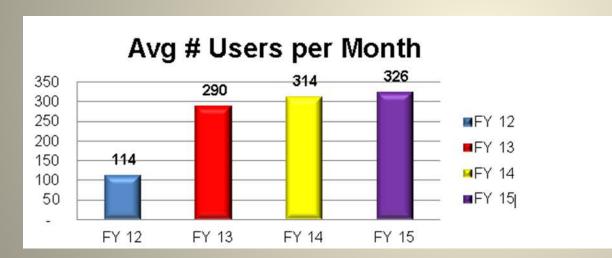

### GrizMart Updates

Bob Hlynosky

Business Services University of Montana

#### **User Status**



Total # of Active Users: 704

## GrizMart Spend



| Туре         | FY 2012      | FY 2013      | FY 2014      | FY 2015      |
|--------------|--------------|--------------|--------------|--------------|
| Punchout     | \$823,195    | \$1,877,391  | \$2,122,467  | \$484,423    |
| Hosted       | \$4,348      | \$2,329      | \$1,582      | \$746        |
| Form/Non Cat | \$9,557,794  | \$41,683,348 | \$46,712,934 | \$11,841,571 |
| Total        | \$10,385,336 | \$43,563,068 | \$48,836,983 | \$12,326,740 |

# **GrizMart Spend Continued**

| Supplier Name                        | Spend Total  | No. of Line Items |
|--------------------------------------|--------------|-------------------|
| NorthWestern Energy LLC              | \$ 3,913,614 | 593               |
| Rehab Essentials