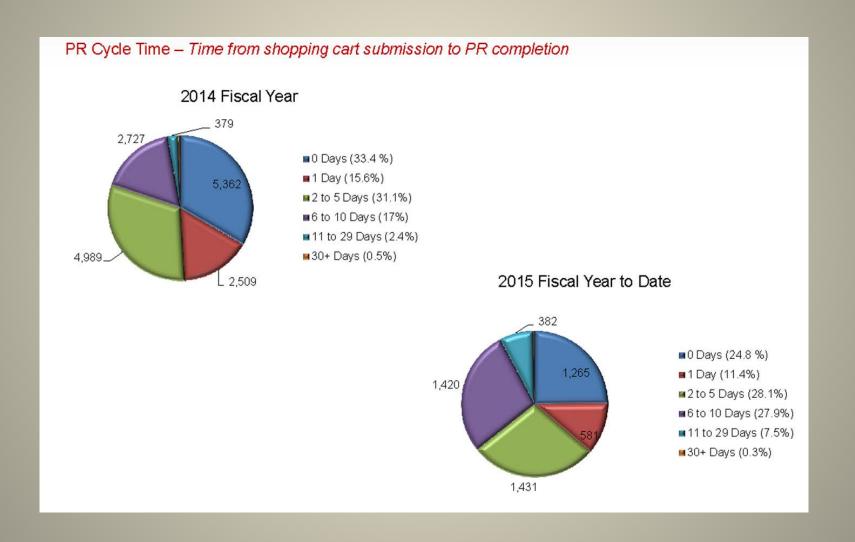

$ 9,205     |
| Federal Express Corporation          | 206               | \$ 37,725    |
| Anda, Inc                            | 198               | \$ 87,393    |
| GovConnection                        | 175               | \$ 150,703   |
| Office Solutions and Services        | 172               | \$ 85,543    |
| YBP Library Services                 | 170               | \$ 362,968   |
| Complete Book and Media Supply Inc   | 148               | \$ 7,244     |
| Verizon Wireless                     | 139               | \$ 66,955    |
| Sigma Aldrich Inc                    | 130               | \$ 17,724    |
| Beach Transportation Company         | 111               | \$ 156,302   |
| Carolina Biological Supply Company   | 102               | \$ 2,873     |

## GrizMart Cycle Times



## So what have we done lately?

Added Apple as an online catalog

- Finalizing "Big Deal Toner" with HP and Office City
  - 15% average savings on HP toner
- Working with the State of Montana on their purchase of the SciQuest system
  - Look to leverage contract management with their purchase
- Enabled IT to find and review all software and hardware for accessibility compliance (Agreement with D.O.E.)