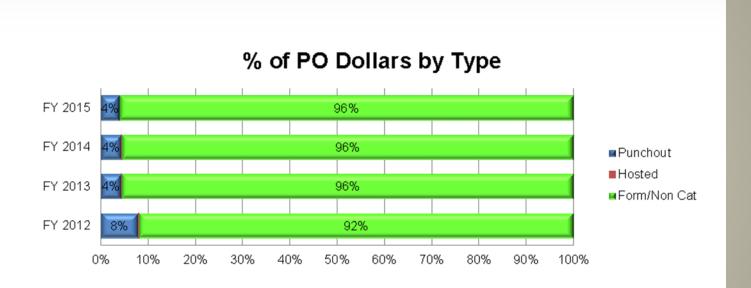

## GrizMart Spend

| Туре         | FY 2012      | FY 2013      | FY 2014      | FY 2015      |
|--------------|--------------|--------------|--------------|--------------|
| Punchout     | \$823,195    | \$1,877,391  | \$2,122,467  | \$484,423    |
| Hosted       | \$4,348      | \$2,329      | \$1,582      | \$746        |
| Form/Non Cat | \$9,557,794  | \$41,683,348 | \$46,712,934 | \$11,841,571 |
| Total        | \$10,385,336 | \$43,563,068 | \$48,836,983 | \$12,326,740 |