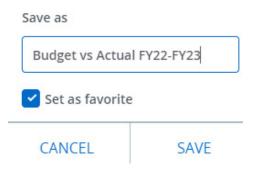

# **Saving Queries**

Save query as a favorite or a saved query by clicking on the 🗟 icon.

Type in the name and check the box "Set as favorite".

When you return to the "My Finance Query" dashboard you will see your saved query to click on and modify as needed.