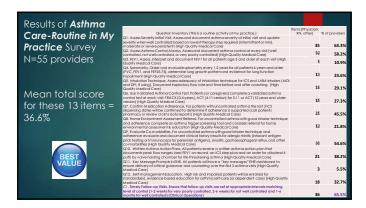

|                              |              |



































| ➤ SMART Dosing Tips (steps 3 & 4, >4 yr) A strategy allowing patients on low or medium dose ICS/formaterol to use this inhaler to relieve symptoms resulted in fewer asthma exacerbations*, lower total ICS consumption and better growth than fixed dose ICS/LABA and ICS groups. **max dally putfs (5-11)=8, [>11)=12  ➤ Applies to Symbicorl 80/4.5 or 160/4.5 (generic available, not always less expensive)  ➤ Applies to Dulera 50/5 or 100/5  ➤ Not Advair (contains salmeterol, no data for this use) |  |
|------------------------------------------------------------------------------------------------------------------------------------------------------------------------------------------------------------------------------------------------------------------------------------