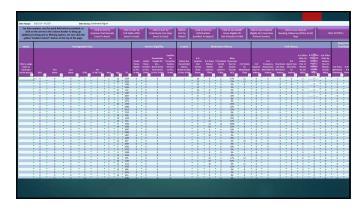

| Assign a grade to the US Health System for Asthma Care Quality and Value  A - excellent B - good C - average D - poor F - failing                                                                                                                                                                                                                                                                                                                                                                         | Authoria Brassiy® Communities, Ben Transision 3/5/22 |  |
|-----------------------------------------------------------------------------------------------------------------------------------------------------------------------------------------------------------------------------------------------------------------------------------------------------------------------------------------------------------------------------------------------------------------------------------------------------------------------------------------------------------|------------------------------------------------------|--|
| <ul> <li>Asthma Risk Panel Reports</li> <li>Based on payer claims data:         <ul> <li>Med refill hx (inhaled steroids, rescue meds, oral steroids)</li> <li>Use of montelukast</li> <li>Visits for asthma (PCP, UC/ER, hospital stays)</li> <li>Inhaler instruction provided (94664)</li> <li>Comorbidities</li> </ul> </li> </ul>                                                                                                                                                                     | Adhma Brooyili Communities, Benfrancisco 3/5/22      |  |
| <ul> <li>❖ Asthma Risk Panel Reports</li> <li>Summary report dashboard "Asthma Report Card"         <ul> <li>Tracks overall level of asthma control</li> <li>Calculates POPTE score (% of care in outpt settings)</li> <li>Displays trends in medication usage</li> <li>Summarizes incidence of comorbidities</li> <li>Looks at testing trends such as spirometry vs CXRs</li> <li>Identifies missed opportunities for proactive care</li> <li>Provides action items for providers</li> </ul> </li> </ul> | Asimos Readyll Communios, Bus francisco NSCZZ        |  |

|   | What medications are my patients receiving?  Number of patients with 5 or more OCS bursts:                    | 41  |
|---|---------------------------------------------------------------------------------------------------------------|-----|
| 7 |                                                                                                               | 478 |
|   | Number of patients with 2 or more OCS bursts:  Percentage of total asthma patients with 2 or more OCS bursts: | 179 |
|   | Total number of OCS bursts filled for all patients:                                                           | 205 |
|   | Average number of OCS bursts per patient:                                                                     | 0.7 |
|   | Average number of SABA canisters filled/year for uncontrolled patients:                                       | 4   |
|   | Percentage of uncontrolled asthma pts only on montelukast (never filled an ICS):                              | 249 |
|   | Percentage of uncontrolled asthma patients who have never filled an ICS:                                      | 599 |
|   | Mean possession rate for ICS inhalers in patients with uncontrolled asthma:                                   | 149 |

## Asthma Risk Panel Reports - PHI Detailed report listing individual patient data Report can be worked by staff to follow up with high utilizers Lists data for each eligible patient in spreadsheet format Columns can be sorted to display the data in different ways (such as sorting to see who has the most oral steroid fills, or the most inpatient days for asthma)