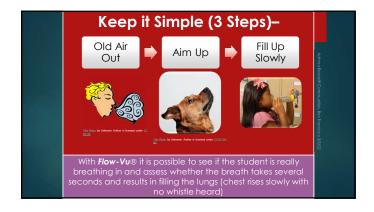

CHW, etc. (asthma educators, home environmental assessors, school nurses). Cross-pollinate, share strategies

10 sessions a year, noon until 1 pm, 0.8 CEUs, focus on health home touches, clinic-based education, and reimbursable community preventive asthma services



# Asthma Treatments at School, Changed Recommendations During the COVID-19 Pandemic, asthma treatments using Metered Dose Inhalers (MDIs) are preferred over nebulizer treatments (CDC, AAP) Routine and emergency use of albuterol should be in the form of metered dose inhaler (MDI) with individual or deposable valved holding chamber (VHC). It is critical students have a personal abuterol and a valved holding chamber (VHC) at school to have quick-rieler medicine easily accessible. (CDC, AAP, see Reference Slides: 64, 65, 78, 79)





Coach at Home and School for Optimal MDI
Technique – Get the Most From Your Inhaler
Medications (7:20)

https://youtu.be/Ge3kQerMDDQ

| Southwest MO (7