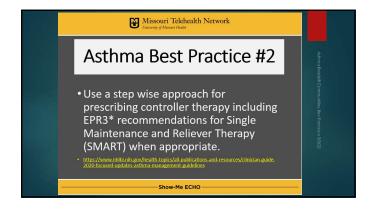

| ➤ SMART Dosing Tips (steps 3 & 4, >4 yr) A strategy allowing patients on low or medium dose ICS/formaterol to use this inhaler to relieve symptoms resulted in fewer asthma exacerbations*, lower total ICS consumption and better growth than fixed dose ICS/LABA and ICS groups. **max dally putfs (5-11)=8, [>11)=12  ➤ Applies to Symbicorl 80/4.5 or 160/4.5 (generic available, not always less expensive)  ➤ Applies to Dulera 50/5 or 100/5  ➤ Not Advair (contains salmeterol, no data for this use) |  |
|---------------------------------------------------------------------------------------------------------------------------------------------------------------------------------------------------------------------------------------------------------------------------------------------------------------------------------------------------------------------------------------------------------------------------------------------------------------------------------------------------------------|--|
| https://pubmed.ncbi.nlm.nih.gov/17166990/<br>Arthrio Roody® Communifies, Ben<br>francisco 3/5/22                                                                                                                                                                                                                                                                                                                                                                                                              |  |