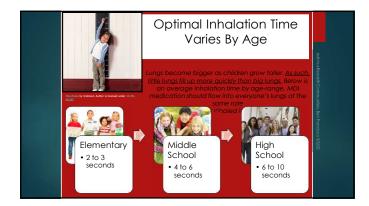

W, etc. (asthma educators, home environmental assessors, school nurses). Cross-pollinate, share strategies

10 sessions a year, noon until 1 pm, 0.8 CEUs, focus on health home touches, clinic-based education, and reimbursable community preventive asthma services



# Asthma Treatments at School, Changed Recommendations During the COVID-19 Pandemic, asthma treatments using Metered Dose Inhalers (MDIs) are preferred over nebulizer treatments (CDC, AAP) Routine and emergency use of albuterol should be in the form of metered dose inhaler (MDI) with individual or deposable valved holding chamber (VHC). It is critical students have a personal abuterol and a valved holding chamber (VHC) at school to have quick-rieler medicine easily accessible. (CDC, AAP, see Reference Slides: 64, 65, 78, 79)





Coach at Home and School for Optimal MDI
Technique – Get the Most From Your Inhaler
Medications (7:20)

https://youtu.be/Ge3kQerMDDQ

| Southwest MO (7