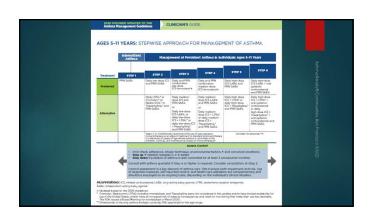

| ➤ SMART Dosing Tips (steps 3 & 4, >4 yr) A strategy allowing patients on low or medium dose ICS/formaterol to use this inhaler to relieve symptoms resulted in fewer asthma exacerbations*, lower total ICS consumption and better growth than fixed dose ICS/LABA and ICS groups. **max dally putfs (5-11)=8, [>11)=12  ➤ Applies to Symbicorl 80/4.5 or 160/4.5 (generic available, not always less expensive)  ➤ Applies to Dulera 50/5 or 100/5  ➤ Not Advair (contains salmeterol, no data for this use) |  |
|---------------------------------------------------------------------------------------------------------------------------------------------------------------------------------------------------------------------------------------------------------------------------------------------------------------------------------------------------------------------------------------------------------------------------------------------------------------------------------------------------------------|--|
| https://pubmed.ncbi.nlm.nih.gov/17166990/<br>Arthrio Roody® Communifies, Ben<br>francisco 3/5/22                                                                                                                                                                                                                                                                                                                                                                                                              |  |