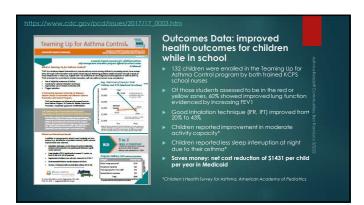

### Asthma Care Accelerator ECHO: improved health outcomes for children served in clinics

- Pediatrician asthma champions at Swope Health Services & Samuel U. Rodgers FQHCs, and Children's Mercy Hospital urban safety net clinic Operation Breakthrough demonstrated rapid and sustained adoption of asthma best practices from National Heart, Lung, Blood Institute: Dr. Ning Haluck, Dr. Rupal Gupta, Dr Catricia Tillord

  These adopted best practices included standardized asthma education delivery, consistent coaching for better inhalation technique, routinely confirming ICS medication adherence, dispatching home and school asthma preventative services for high-risk patients

  Medicaid claims data analysis for 664 children served by ACA providers shows significantly less systemic oral steroids per patient (asthma exacerbations), improved ICS dispensing rates (refills of asthma control medication), 25% decrease in uncontrolled asthma