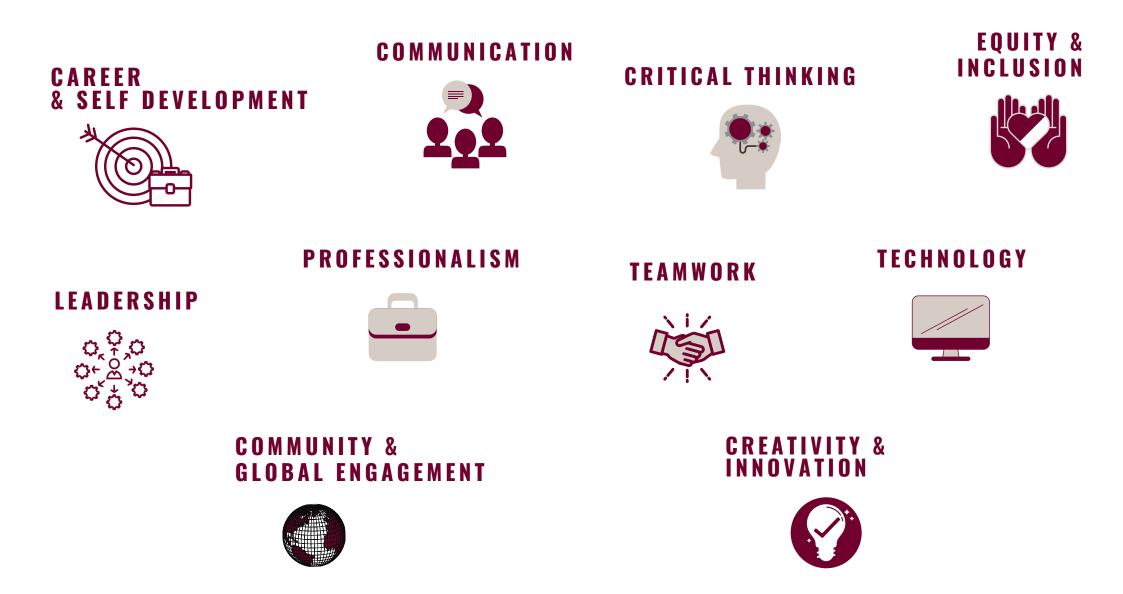

|
| <b>S</b> ynthesize | Synthesize your in and out-of-the-<br>classroom experiences with career<br>competencies.<br><b>How will those experiences help</b><br><b>you in a professional setting?</b>                         |                                                                                                                     |
| Evaluate           | Evaluate your in and out-of-the-<br>classroom experiences and assess your<br>career readiness.<br>Which career competencies are<br>your strengths? Which ones could<br>you enhance?                 |                                                                                                                     |

## CAMPUS-TO-CAREER INITIATIVE

### ELEVATEU

#### **CAREER READINESS COMPETENCIES**