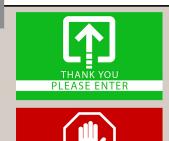

Ticket in

Mobile Web or App
with QR Code

TAP

Ticket in

Mobile Wallet
without QR Code

STEP 3

Once your tickets have been scanned, the

Light will either turn green or red.

If it turns red, your ticket taker will give you further directions.

When it turns green you're all set to continue entering

Washington-Grizzly Stadium!

**FINAL STEP** 

CHEER LOUD AND SUPPORT THE GRIZ!