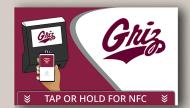

Ticket in

Mobile Web or App
with QR Code

TAP

Ticket in

Mobile Wallet
without QR Code

STEP 3

Once your tickets have been scanned, the

Light will either turn green or red.