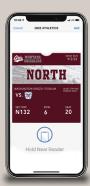

Tickets saved to Mobile Wallet

WILL

have a QR Code

Grizzly Den
Tickets saved to
Mobile Wallet
WILL NOT

have a QR Code

STEP 2

To enter the stadium, proceed to the ticket taker or pedestal ticket scanner.

**SCAN** 

Ticket in

Mobile Web or App
with QR Code

TAP

Ticket in

Mobile Wallet
without QR Code

STEP 3

Once your tickets have been scanned, the

Light will either turn green or red.