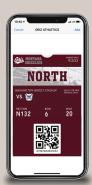

Tickets saved to Mobile Wallet

WILL

have a QR Code

Grizzly Den
Tickets saved to
Mobile Wallet
WILL NOT

have a QR Code

STEP 2

To enter the stadium, proceed to the ticket taker or pedestal ticket scanner.

**SCAN** 

Ticket in

Mobile Web or App
with QR Code

TAP

Ticket in

Mobile Wallet
without QR Code

STEP 3

Once your tickets have been scanned, the

Light will either turn green or red.