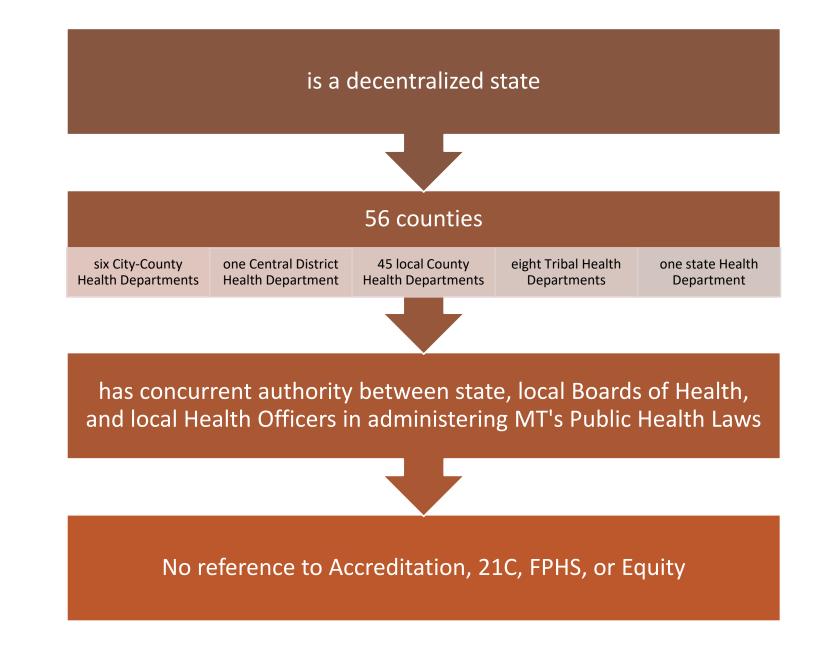

n to make decisions on ways to improve the public health system. Draft due October 2022, final due December 2022.

## Timeline

| 1988  | 1994        | 2003  | 2007                                      | 2013   | 2014                     | 2015                                        | 2020         | 2021                            | 2022   |
|-------|-------------|-------|-------------------------------------------|--------|--------------------------|---------------------------------------------|--------------|---------------------------------|--------|
| • IOM | •10<br>ESPH | • TPA | • PHAB<br>• MT<br>60 <sup>th</sup><br>Leg | • FPHS | • MT HD<br>x 2<br>Accred | • PHAB<br>(10<br>ESPH +<br>FPHS)<br>• 21CLC | • 10<br>ESPH | • MT<br>67 <sup>th</sup><br>Leg | • FPHS |

### Montana Landscape



#### **Foundational Public Health Services**



February 2022

### **General Analysis**

50-1-105, MCA Policy – Purpose – applies to all five Foundational Areas

50-1-105(1), MCA – broadly implies FPHS Capability Equity by protecting and promoting the health of the public by respecting individual rights to dignity, privacy, and nondiscrimination. However, this is an area to consider revising language to support equity throughout the laws.

50-1-106, MCA Collaboration and Relationships within the public health system, generally supports Foundational Capability Community Partnership Development

50-1-202, MCA, 50-2-116, MCA, and 50-2-118, MCA – General Powers and Duties – generally support the Policy and Purpose

#### APPENDIX B Laws and Rules Related to Communicable Disease Control

| Fou