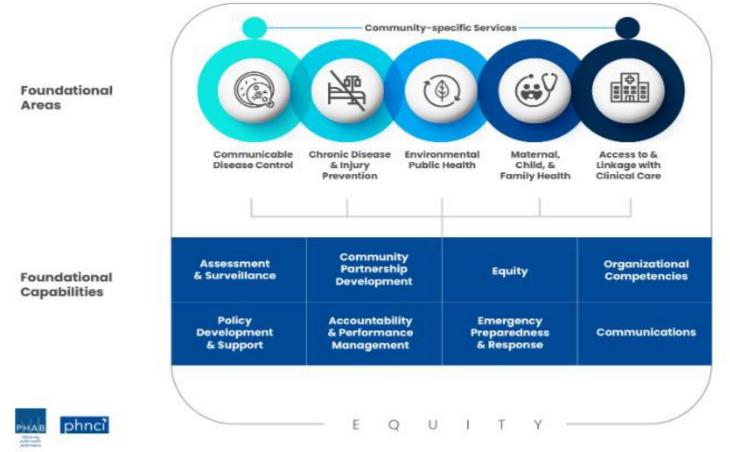

c health system. Draft due October 2022, final due December 2022.

## Timeline

| 1988  | 1994        | 2003  | 2007                                      | 2013   | 2014                     | 2015                                        | 2020         | 2021                            | 2022   |
|-------|-------------|-------|-------------------------------------------|--------|--------------------------|---------------------------------------------|--------------|---------------------------------|--------|
| • IOM | •10<br>ESPH | • TPA | • PHAB<br>• MT<br>60 <sup>th</sup><br>Leg | • FPHS | • MT HD<br>x 2<br>Accred | • PHAB<br>(10<br>ESPH +<br>FPHS)<br>• 21CLC | • 10<br>ESPH | • MT<br>67 <sup>th</sup><br>Leg | • FPHS |

### Montana Landscape



#### **Foundational Public Health Services**



February 2022

### **General Analysis**

50-1-105, MCA Policy – Purpose – applies to all five Foundational Areas

50-1-105(1), MCA – broadly implies FPHS Capability Equity by protecting and promoting the health of the public by respecting individual rights to dignity, privacy, and nondiscrimination. However, this is an area to consider revising language to support equity throughout the laws.

50-1-106, MCA Collaboration and Relationships within the public health system, generally supports Foundational Capability Community Partnership Development

50-1-202, MCA, 50-2-116, MCA, and 50-2-118, MCA – General Powers and Duties – generally support the Policy and Purpose

#### APPENDIX B Laws and Rules Related to Communicable Disease Control

| Foundational Capabilities of<br>Public Health Servi