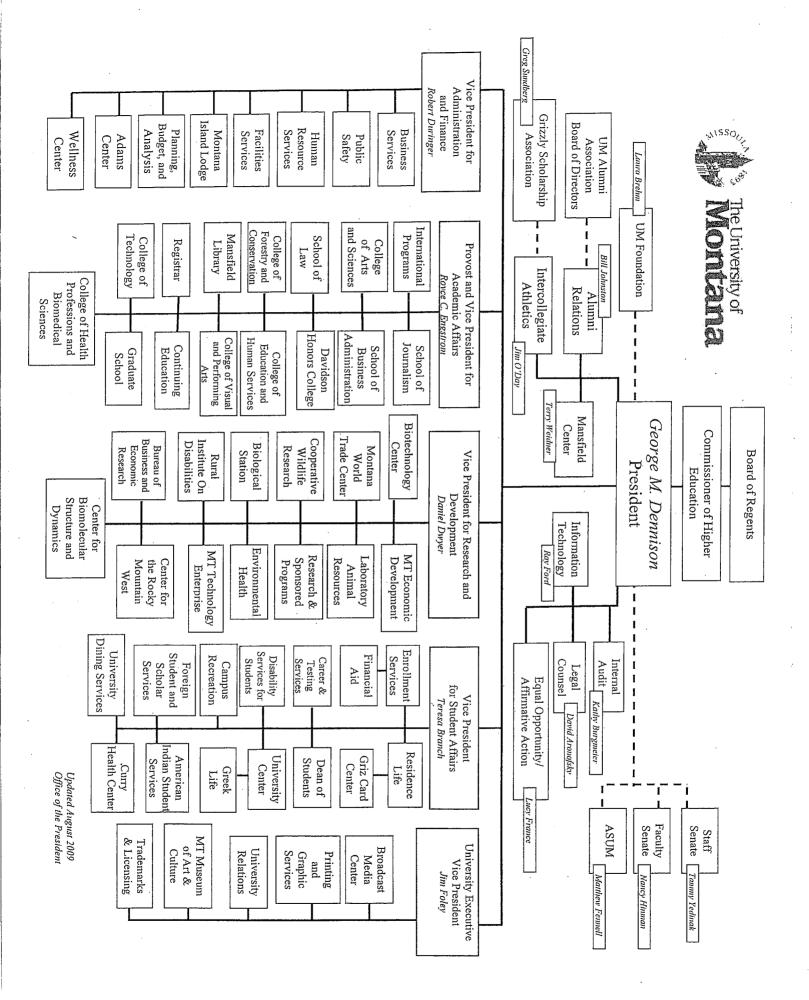

#### The University of Montana Undergraduate Attrition, Fall 2007 to Fall 2008

|                                                                                                                                                                                                                                                                   |                                                  | Traditional Deg                                 | ree-Seeking                               |                                                         | _                                       |                                            |                        |                                               |
|-------------------------------------------------------------------------------------------------------------------------------------------------------------------------------------------------------------------------------------------------------------------|--------------------------------------------------|-------------------------------------------------|-------------------------------------------|---------------------------------------------------------|-----------------------------------------|--------------------------------------------|------------------------|-----------------------------------------------|
| Totals                                                                                                                                                                                                                                                            |                                                  |                                                 |                                           |                                                         |                                         | Nondegree-                                 | Post-                  |                                               |
|                                                                                                                                                                                                                                                                   | Residents                                        | Nonresidents                                    | WUE                                       | Subtotal                                                | Non-Traditional                         | Seeking                                    | Baccalaureate          | Total                                         |
| Total Undergrads Enrolled Fall 07                                                                                                                                                                                                                                 | 6,591                                            | 1,829                                           | 695                                       | 9,115                                                   | 574                                     | 185                                        | 393                    | 10,267                                        |
| Plus: New Freshman - Fall 08                                                                                                                                                                                                                                      | 1,236                                            | 519                                             | 113                                       | 1,868                                                   | 139                                     | 0                                          | 0                      | 2,007                                         |
| Plus: New Transfers - Fall 08                                                                                                                                                                                                                                     | 461                                              | 208                                             | 20                                        | 689                                                     | 4                                       | 107                                        | 80                     | 880                                           |
| Plus: Re-enrolling Students - Fall 08                                                                                                                                                                                                                             | 803                                              | 135                                             | 13                                        | 951                                                     | 105                                     | 10                                         | 129                    | 1,195                                         |
| Residency\Level Changes                                                                                                                                                                                                                                           | 46                                               | (60)                                            | (20)                                      | (34)                                                    | 4                                       | (17)                                       | 71                     | 0                                             |
| Less: Graduations-Fall 07 thru Summer 08                                                                                                                                                                                                                          | (1,050)                                          | (271)                                           | (126)                                     | (1,447)                                                 | (63)                                    | 0                                          | (40)                   | (1,550)                                       |
| Plus: Persisting Degreed Undergraduates                                                                                                                                                                                                                           | 4                                                | 0                                               | 0                                         | 4                                                       | 0                                       | 0                                          | 59                     | 63                                            |
| Less: Total Enrolled Fall 08                                                                                                                                                                                                                                      | (6,771)                                          | (1,939)                                         | (619)                                     | (9,329)                                                 | (592)                                   | (139)                                      | (495)                  | (10,555)                                      |
| Attrition Fall 08                                                                                                                                                                                                                                                 | 1,320                                            | 421                                             | 76                                        | 1,817                                                   | 171                                     | 122                                        | 197                    | 2,307                                         |
| Percent Attrition                                                                                                                                                                                                                                                 | 20.0%                                            |                                                 | 10.9%                                     | 19.9%                                                   | 29.8%                                   | 65.9%                                      | 50.1%                  | 2,307                                         |
|                                                                                                                                                                                                                                                                   |                                                  |                                                 |                                           |                                                         |                                         |                                            |                        |                                               |
| Lower Division                                                                                                                                                                                                                                                    |                                                  | Traditional Deg                                 | ree-Seeking                               |                                                         |                                         |                                            | _                      |                                               |
|                                                                                                                                                                                                                                                                   | Residents                                        | Nonresidents                                    | WUE                                       | Subtotal                                                | Non-Traditional                         | Nondegree-<br>Seekina                      | Post-<br>Baccalaureate | Total                                         |
|                                                                                                                                                                                                                                                                   | Residents                                        | 110111001001110                                 | VVOL                                      | Cabiolai                                                |                                         | eeening                                    |                        |                                               |
| Lower Undergrads Enrolled Fall 07                                                                                                                                                                                                                                 | 3,168                                            | 1,015                                           | 359                                       | 4,542                                                   | 359                                     | 185                                        |                        | 5,086                                         |
| Lower Undergrads Enrolled Fall 07<br>Plus: New Freshman - Fall 08                                                                                                                                                                                                 |                                                  |                                                 | -                                         |                                                         |                                         |                                            |                        | 5,086<br>2,007                                |
| J.                                                                                                                                                                                                                                                                | 3,168                                            | 1,015                                           | 359                                       | 4,542                                                   | 359                                     | 185                                        |                        |                                               |
| Plus: New Freshman - Fall 08                                                                                                                                                                                                                                      | 3,168                                            | 1,015                                           | 359                                       | 4,542                                                   | 359                                     | 185                                        |                        | 2,007                                         |
| Plus: New Freshman - Fall 08<br>Plus: New Transfers - Fall 08                                                                                                                                                                                                     | 3,168<br>1,236<br>290                            | 1,015<br>519<br>119<br>69                       | 359<br>113<br>8<br>2                      | 4,542<br>1,868<br>417                                   | 359<br>139<br>1                         | 185<br>0<br>107<br>10                      |                        | 2,007<br>525                                  |
| Plus: New Freshman - Fall 08<br>Plus: New Transfers - Fall 08<br>Plus: Re-enrolling Students - Fall 08                                                                                                                                                            | 3,168<br>1,236<br>290<br>369                     | 1,015<br>519<br>119                             | 359<br>113<br>8                           | 4,542<br>1,868<br>417<br>440                            | 359<br>139<br>1<br>81                   | 185<br>0<br>107                            |                        | 2,007<br>525<br>531                           |
| Plus: New Freshman - Fall 08<br>Plus: New Transfers - Fall 08<br>Plus: Re-enrolling Students - Fall 08<br>Residency/Level Changes                                                                                                                                 | 3,168<br>1,236<br>290<br>369<br>43               | 1,015<br>519<br>119<br>69<br>(14)               | 359<br>113<br>8<br>2<br>(6)               | 4,542<br>1,868<br>417<br>440<br>23                      | 359<br>139<br>1<br>81<br>6              | 185<br>0<br>107<br>10<br>(29)              |                        | 2,007<br>525<br>531<br>0                      |
| Plus: New Freshman - Fall 08<br>Plus: New Transfers - Fall 08<br>Plus: Re-enrolling Students - Fall 08<br>Residency/Level Changes<br>Less: Graduations-Fall 07 thru Summer 08                                                                                     | 3,168<br>1,236<br>290<br>369<br>43               | 1,015<br>519<br>119<br>69<br>(14)               | 359<br>113<br>8<br>2<br>(6)               | 4,542<br>1,868<br>417<br>440<br>23<br>0                 | 359<br>139<br>1<br>81<br>6              | 185<br>0<br>107<br>10<br>(29)<br>0         | 0                      | 2,007<br>525<br>531<br>0<br>0                 |
| Plus: New Freshman - Fall 08<br>Plus: New Transfers - Fall 08<br>Plus: Re-enrolling Students - Fall 08<br>Residency/Level Changes<br>Less: Graduations-Fall 07 thru Summer 08<br>Plus: Persisting Degreed Undergraduates                                          | 3,168<br>1,236<br>290<br>369<br>43<br>0          | 1,015<br>519<br>119<br>69<br>(14)<br>0          | 359<br>113<br>8<br>2<br>(6)<br>0          | 4,542<br>1,868<br>417<br>440<br>23<br>0<br>0            | 359<br>139<br>1<br>81<br>6<br>0         | 185<br>0<br>107<br>10<br>(29)              |                        | 2,007<br>525<br>531<br>0<br>0<br>0            |
| Plus: New Freshman - Fall 08<br>Plus: New Transfers - Fall 08<br>Plus: Re-enrolling Students - Fall 08<br>Residency/Level Changes<br>Less: Graduations-Fall 07 thru Summer 08<br>Plus: Persisting Degreed Undergraduates<br>Less: Progression From Lower to Upper | 3,168<br>1,236<br>290<br>369<br>43<br>0<br>(986) | 1,015<br>519<br>119<br>69<br>(14)<br>0<br>(296) | 359<br>113<br>8<br>2<br>(6)<br>0<br>(142) | 4,542<br>1,868<br>417<br>440<br>23<br>0<br>0<br>(1,424) | 359<br>139<br>1<br>81<br>6<br>0<br>(70) | 185<br>0<br>107<br>10<br>(29)<br>0<br>(12) |                        | 2,007<br>525<br>531<br>0<br>0<br>0<br>(1,506) |