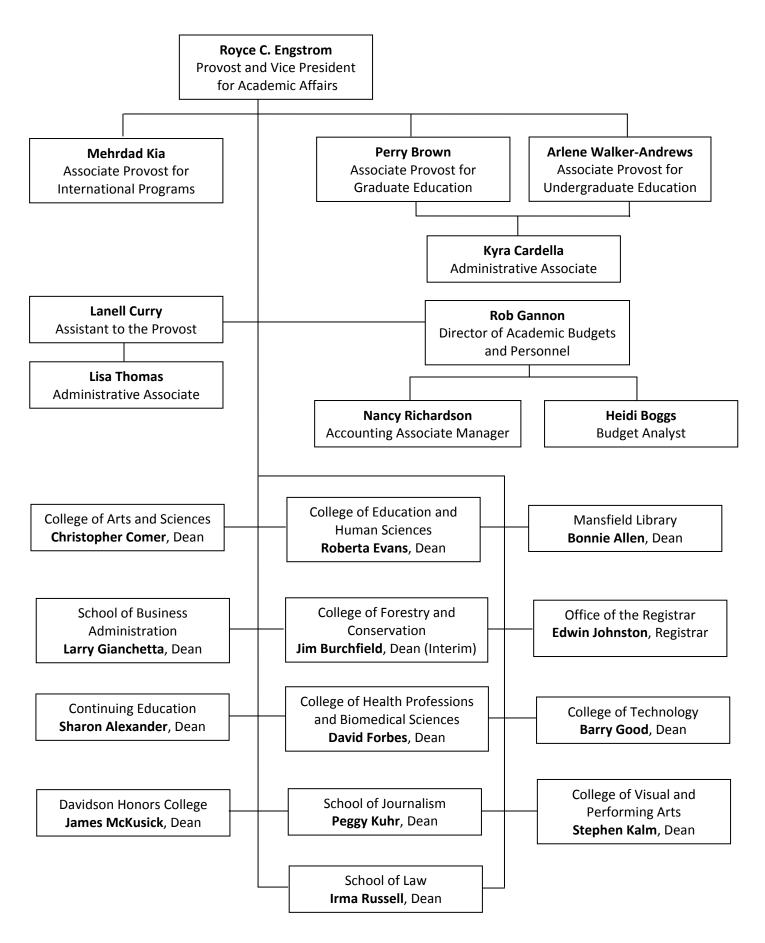

#### The University of Montana Undergraduate Attrition, Fall 2007 to Fall 2008

| Upper Division                           |           | Traditional Deg | ree-Seeking |          | _               |                       |                        |         |
|------------------------------------------|-----------|-----------------|-------------|----------|-----------------|-----------------------|------------------------|---------|
|                                          | Residents | Nonresidents    | WUE         | Subtotal | Non-Traditional | Nondegree-<br>Seeking | Post-<br>Baccalaureate | Total   |
| Upper Undergrads Enrolled Fall 07        | 3,423     | 814             | 336         | 4,573    | 215             |                       | 393                    | 5,181   |
| Plus: Progression From Lower to Upper    | 1,011     | 285             | 138         | 1,434    | 70              |                       | 2                      | 1,506   |
| Plus: New Freshman - Fall 08             |           |                 |             | 0        |                 |                       |                        | 0       |
| Plus: New Transfers - Fall 08            | 171       | 89              | 12          | 272      | 3               |                       | 80                     | 355     |
| Plus: Re-enrolling Students - Fall 08    | 434       | 66              | 11          | 511      | 24              |                       | 129                    | 664     |
| Residency/Level Changes                  | (22)      | (35)            | (10)        | (67)     | (2)             |                       | 69                     | 0       |
| Less: Graduations-Fall 07 thru Summer 08 | (1,050)   | (271)           | (126)       | (1,447)  | (63)            |                       | (40)                   | (1,550) |
| Plus: Persisting Degreed Undergraduates  | 4         |                 |             | 4        |                 |                       | 59                     | 63      |
| Less: Upper Enrolled Fall 08             | (3,493)   | (808)           | (339)       | (4,640)  | (210)           |                       | (495)                  | (5,345) |
| Attrition Fall 08                        | 478       | 140             | 22          | 640      | 37              | 0                     | 197                    | 874     |
| Percent Attrition                        | 14.0%     | 17.2%           | 6.5%        | 14.0%    | 17.2%           |                       | 50.1%                  | 16.9%   |