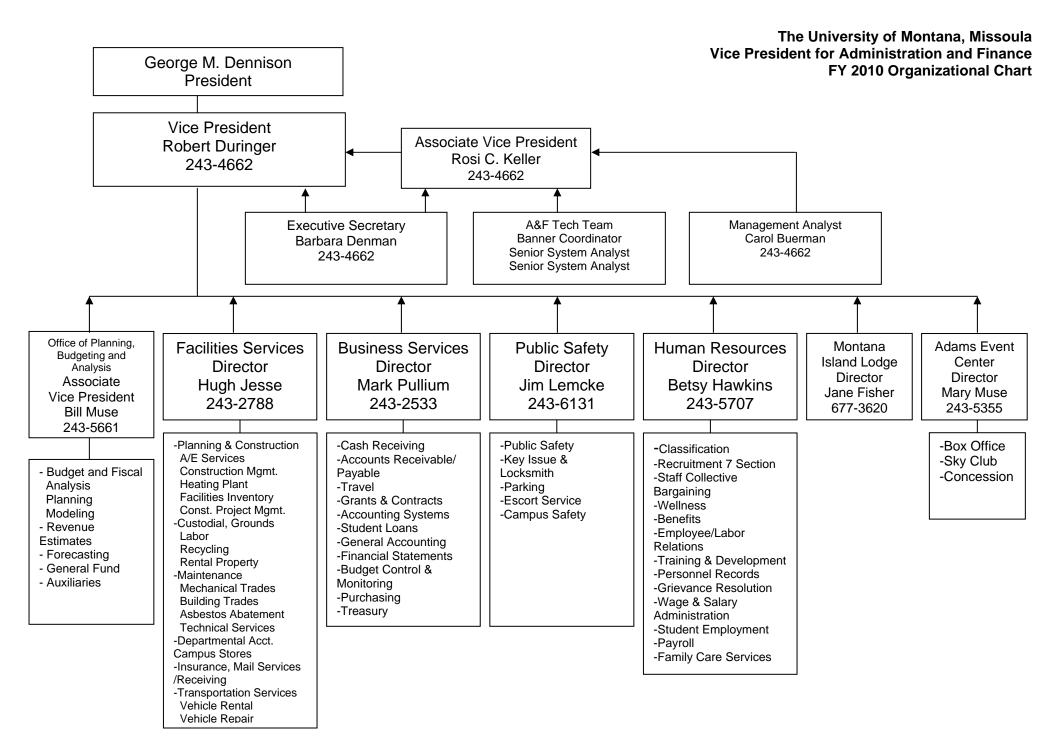

 <sup>&</sup>lt;sup>1</sup> Source: The University of Montana Office of Planning, Budget and Analysis, employee database, unpublished data, derived.
<sup>2</sup> Instructional faculty includes those with instructional FTE of 0.01 or higher.
<sup>3</sup> Salaries for faculty on fiscal year (twelve-month) contracts have been adjusted to the academic year (nine-month) equivalent.
<sup>4</sup> Doctorates, including professional practice doctorates (J.D., PharmD, DPT)